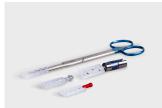

### **Protective Cover TipCover**

# Optimum protection for delicate tips and edges

## Product features TipCover

- → Ideal for the protection of tips and edges of surgical instruments
- → for sterile and non-sterile applications
- → secure loading and removal
- → enhanced tip-protection
- → security and protection for your product
- → easy handling
- → safe transportation
- → flexibly adjusts to the product geometry
- → 6 sizes available for various diameter ranges