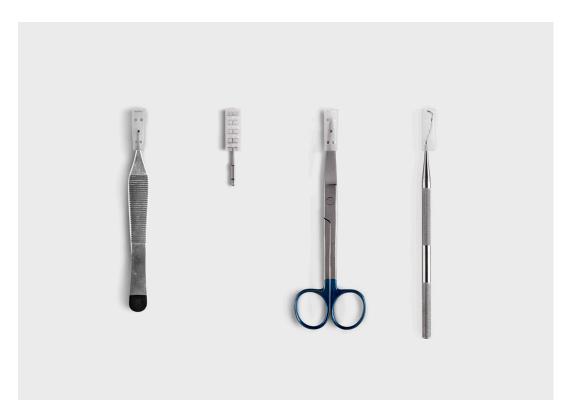

### **Protective Cover TipCover**

# Optimum protection for delicate tips and edges

## Product features TipCover

- → Ideal for the protection of tips and edges of surgical instruments
- → for sterile and non-sterile applications
- → secure loading and removal
- → enhanced tip-protection
- → security and protection for your product
- → easy handling
- → safe transportation
- → flexibly adjusts to the product geometry
- → 6 sizes available for various diameter ranges