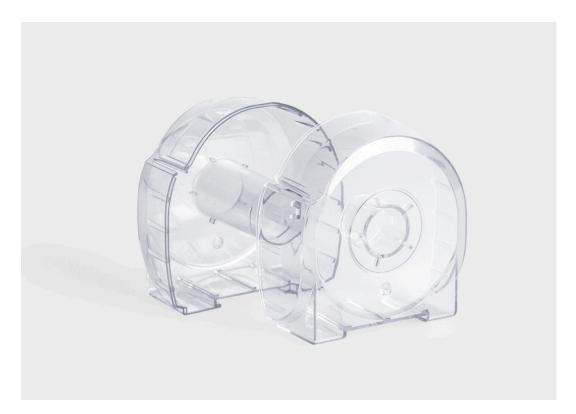

### **Plastic Box TapePack**

# Functional single packaging for kinesiology tapes with roll-off function

# Product features TapePack

- → high-quality, stable packaging especially for kinesiology tapes
- → suitable for space-saving wall assembly by simply hanging onto a rail
- → with roll-off function
- recessed grip on the one side, round label surface on the other side
- → closure of the two half-shells by snap mechanism
- → for tape rolls up to max. 70 mm diameter and 50 mm width

### **TapePack**

Product Range: TapePack

| Article  | Outer length | Outer width | Outer height | Packaging Unit                 | Description |
|----------|--------------|-------------|--------------|--------------------------------|-------------|
| TapePack | 86mm         | 83mm        | 63mm         | for rolls up to Ø 70mm, W 50mm | 80          |