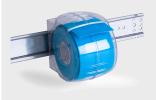

### **Plastic Box TapePack**

# Functional single packaging for kinesiology tapes with roll-off function

# Product features TapePack

- → high-quality, stable packaging especially for kinesiology tapes
- → suitable for space-saving wall assembly by simply hanging onto a rail
- → with roll-off function
- recessed grip on the one side, round label surface on the other side
- → closure of the two half-shells by snap mechanism
- → for tape rolls up to max. 70 mm diameter and 50 mm width